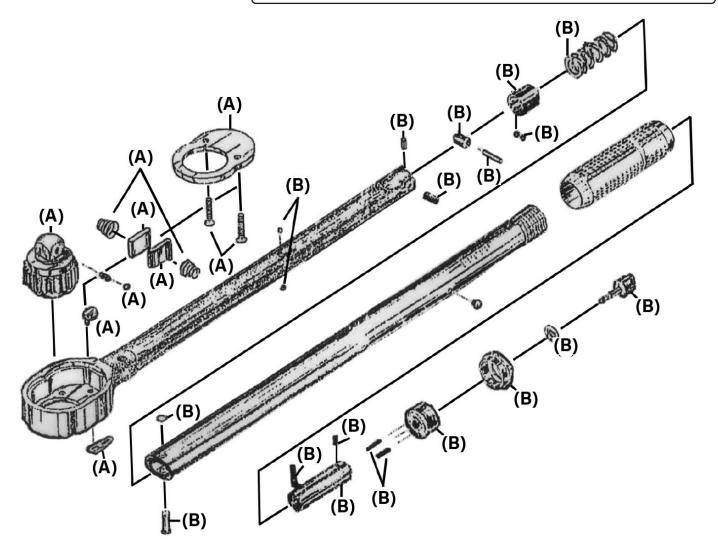

## Parts Information:

Torque Wrench Micrometer Style 1/2"Sq Drive 40-210Nm(30-155lb.ft) - Calibrated **Model No: STW102** 

| Item | Part No.  | Description             |
|------|-----------|-------------------------|
| Α    | STW102.RK | Repair Kit (1/2" Drive) |
| В    | STW102.RB | Repair Bag              |

| Item | Part No.  | Description                   |
|------|-----------|-------------------------------|
|      | STW102.01 | Drive Wheel Cover (Not Shown) |

NOTE: It is our policy to continually improve products and as such we reserve the right to alter data, specifications and component parts without prior notice. There may be alternative versions of this product, please contact us should you require this information.